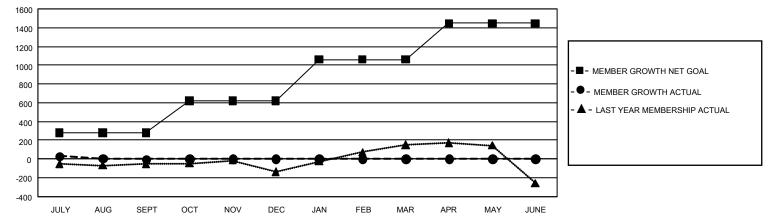

## GAT MONTHLY MEMBERSHIP PROGRESS REPORT

GMT Constitutional Area 2, Group B

REPORT DOES NOT INCLUDE CLUBS IN UNDISTRICTED AREAS.

| Clubs                 |               |           |               | Members               |                           |                         |                                                    |
|-----------------------|---------------|-----------|---------------|-----------------------|---------------------------|-------------------------|----------------------------------------------------|
| RESULTS FOR 2024-2025 |               |           |               | RESULTS FOR 2024-2025 |                           |                         |                                                    |
| QUARTER               | NEW CLUB GOAL | NEW CLUBS | DROPPED CLUBS | QUARTER               | IEMBER GROWTH NET<br>GOAL | MEMBER GROWTH<br>ACTUAL | DROPPED MEMBERS<br>ACTUAL (including<br>transfers) |
| JULY/AUG/SEPT         | 9             | 0         | 1             | JULY/AUG/SEP          | т 281                     | 426                     | 363                                                |
| OCT/NOV/DEC           | 27            | 0         | 0             | OCT/NOV/DEC           | 339                       | 0                       | 0                                                  |
| JAN/FEB/MAR           | 12            | 0         | 0             | JAN/FEB/MAR           | 441                       | 0                       | 0                                                  |
| APR/MAY/JUNE          | 12            | 0         | 0             | APR/MAY/JUNE          | 385                       | 0                       | 0                                                  |