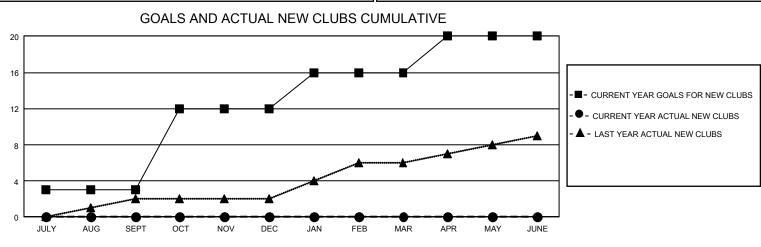

## GAT MONTHLY MEMBERSHIP PROGRESS REPORT

GMT Constitutional Area 2, Group B

REPORT DOES NOT INCLUDE CLUBS IN UNDISTRICTED AREAS.

| Clubs                 |               |           |               | Members               |                           |                         |                                                    |
|-----------------------|---------------|-----------|---------------|-----------------------|---------------------------|-------------------------|----------------------------------------------------|
| RESULTS FOR 2024-2025 |               |           |               | RESULTS FOR 2024-2025 |                           |                         |                                                    |
| QUARTER               | NEW CLUB GOAL | NEW CLUBS | DROPPED CLUBS | QUARTER               | IEMBER GROWTH NET<br>GOAL | MEMBER GROWTH<br>ACTUAL | DROPPED MEMBERS<br>ACTUAL (including<br>transfers) |
| JULY/AUG/SEPT         | 9             | 0         | 1             | JULY/AUG/SEP          | т 281                     | 426                     | 363                                                |
| OCT/NOV/DEC           | 27            | 0         | 0             | OCT/NOV/DEC           | 339                       | 0                       | 0                                                  |
| JAN/FEB/MAR           | 12            | 0         | 0             | JAN/FEB/MAR           | 441                       | 0                       | 0                                                  |
| APR/MAY/JUNE          | 12            | 0         | 0             | APR/MAY/JUNE          | 385                       | 0                       | 0                                                  |